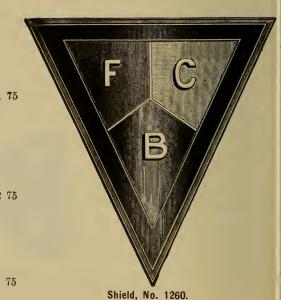

——,
gossamer body covered
with black silk finished
velvet, movable blind.
fold visor, ornamented



Helmets, Nos. 1246 and 1247.

with metal studs, brass base and spike on top (see illustration)..... \$ 3 75.

# Candidates' Shields.

#### EMBLEMATIC AND PLAIN.

NOTE.—Our Shields have leather straps, which are more comfortable than wire or tin arm braces.



#### TRIANGULAR AND ROUND.

1260 Shield, triangular, of tin, painted in tricolor, and with letters F. C. B., bronzed edges (see illustration) ...... \$ 1.75

shape, of tin, painted in tri-color, and with letters F. C. B., gilt center ornament, and row of gilt ornaments around outer edge .....

1262 Shield, round, 17 in. in diameter, spun metal, nickel-plated, raised borders and center ornament; also, ornaments around outer edge .....



# Monitors' Room-Folding.

Quickly set up. Quickly removed from the Lodge room. Neat.

NOTE. — This Monitors' Room is so constructed that when not in use it can be folded together in a space 6 feet 8 inches high, 26 inches wide, and 10 inches deep. It can be set up in three or four minutes, and again, as quickly taken down and removed from the Lodge room.

taken down and removed from the Lodge room.

When set up the interior is in absolute darkness—no matter how brightly the Lodge room is lit up. It is the only perfect article of the kind in the market, and every Lodge should procure one.

Designed by us.

1265 Monitors' Room. Octagonal, size, 5 feet 4 inches deep and 6 feet 8 inches high. painted in representation block stone, door and speaking tube .....\$19 00 1266 Monitors' Octag-Roo